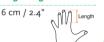

The Arion anti-slip gloves contain latex.

| Art. Nr. | Size        | Hand size    |
|----------|-------------|--------------|
| E08030   | Small       | < 7,5 cm     |
| 08010    | Medium      | 7,5 - 8,5 cr |
| 08020    | Large       | 8,5 - 9,5 cr |
| 08040    | Extra large | > 9,5 cm     |
|          |             |              |

Hand size UK < 3" 3 - 3,5" 3,5 - 4" > 4"