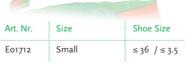

Donning aid for medical compression arm sleeves and stockings with an open toe

29.5 cm / 11.5"

39.5 cm / 15.5"

Extra Small

Small

E01700

E01701

Donning aid for medical compression stockings with a closed toe