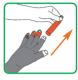

#### Donning aid for medical compression gloves with open fingertips

| . Nr. | Size        | Finger circumferen |
|-------|-------------|--------------------|
| 1770  | Extra Small | ≤ 5.5 cm / 2.2"    |

Finger lengths