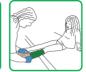

### for children

Putting on medical compression garments for children is a challenge for both the children and their parents or carers, and it can be very painful for the little patients. However, in order to achieve a successful therapy, this daily recurring action is absolutely necessary. The Arion donning aids for children have therefore been specially developed to simplify the donning of medical compression garments such as gloves, arm sleeves, stockings or tights in the case of burn injuries, scalds or scar healing.

Wearing compression garments inhibits the development of scars and helps prevent further scarring. In addition, the compression garment helps the scars to heal faster and better.

Our application aids are made of a particularly smooth material, which means that there is little friction on the child's skin when putting on the garment. Performing this daily task therefore takes less effort for the caregiver and is less stressful for the little patients than without using a donning aid.