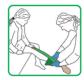

### for children

Putting on medical compression garments for children is a challenge for both the children and their parents or carers, and it can be very painful for the little patients. However, in order to achieve a successful therapy, this daily recurring action is absolutely necessary. The Arion donning aids for children have therefore been specially developed to simplify the donning of medical compression garments such as gloves, arm sleeves, stockings or tights in the case of burn injuries, scalds or scar healing.

Wearing compression garments inhibits the development of scars and helps prevent further scarring. In addition, the compression garment helps the scars to heal faster and better.

Our application aids are made of a particularly smooth material, which means that there is little friction on the child's skin when putting on the garment. Performing this daily task therefore takes less effort for the caregiver and is less stressful for the little patients than without using a donning aid.