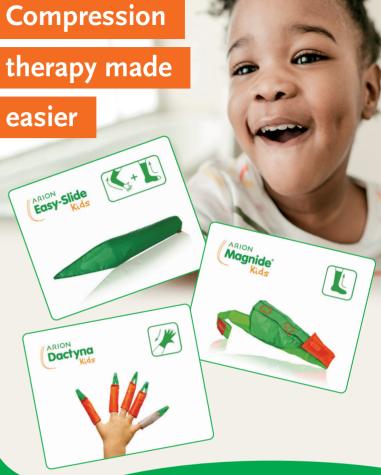

### for children

Putting on medical compression garments for children is a challenge for both the children and their parents or carers, and it can be very painful for the little patients. However, in order to achieve a successful therapy, this daily recurring action is absolutely necessary. The Arion donning aids for children have therefore been specially developed to simplify the donning of medical compression garments such as gloves, arm sleeves, stockings or tights in the case of burn injuries, scalds or scar healing.

Wearing compression garments inhibits the development of scars and helps prevent further scarring. In addition, the compression garment helps the scars to heal faster and better.

Our application aids are made of a particularly smooth material, which means that there is little friction on the child's skin when putting on the garment. Performing this daily task therefore takes less effort for the caregiver and is less stressful for the little patients than without using a donning aid.