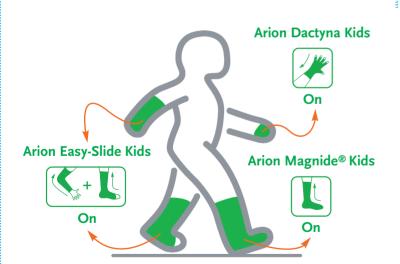

### Arion donning aids

### for children

Putting on medical compression garments for children is a challenge for both the children and their parents or carers, and it can be very painful for the little patients. However, in order to achieve a successful therapy, this daily recurring action is absolutely necessary. The Arion donning aids for children have therefore been specially developed to simplify the donning of medical compression garments such as gloves, arm sleeves, stockings or tights in the case of burn injuries, scalds or scar healing.

Wearing compression garments inhibits the development of scars and helps prevent further scarring. In addition, the compression garment helps the scars to heal faster and better.

Our application aids are made of a particularly smooth material, which means that there is little friction on the child's skin when putting on the garment. Performing this daily task therefore takes less effort for the caregiver and is less stressful for the little patients than without using a donning aid.