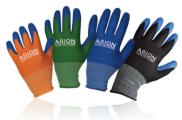

#### Anti-slip gloves as an additional donning and doffing aid in combination with the other Arion devices

These gloves provide the user an additional grip and help put on compression stockings, arm sleeves and compression gloves more gently. They prevent from pulling on the compression garment and protect from damages caused by jewelry or fingernails. This contributes to preserve the material and to extend the lifespan of the compression garment.

The Arion anti-slip gloves contain latex.

| Art. Nr. | Size        | Hand size    |
|----------|-------------|--------------|
| E08030   | Small       | < 7,5 cm     |
| 08010    | Medium      | 7,5 - 8,5 cr |
| 08020    | Large       | 8,5 - 9,5 cr |
| 08040    | Extra large | > 9,5 cm     |
|          |             |              |