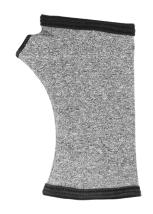

## **ARTHRITIS** WRIST SLEEVE

## Feel the All-Day Difference®

the IMAK Compression Arthritis Wrist Sleeve is for those who experience joint discomfort in the wrist and thumb. The Arthritis Wrist Sleeve is made of a soft, breathable cotton material that is comfortable enough to wear all day and maintains its elasticity over time.