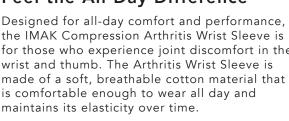

## **ARTHRITIS** WRIST SLEEVE

## Feel the All-Day Difference®

the IMAK Compression Arthritis Wrist Sleeve is for those who experience joint discomfort in the wrist and thumb. The Arthritis Wrist Sleeve is made of a soft, breathable cotton material that is comfortable enough to wear all day and maintains its elasticity over time.