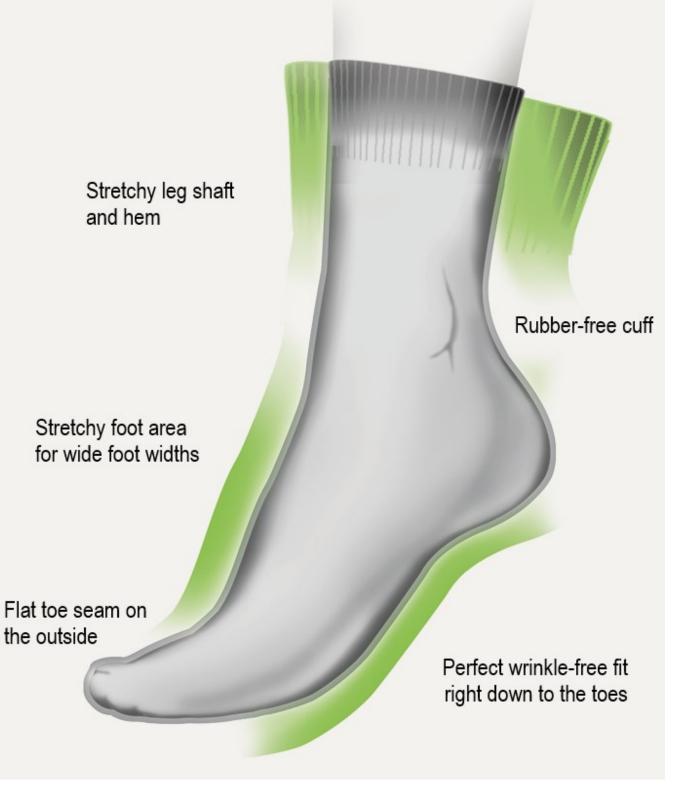

## GoWell MED Soft

**MED Soft** is smooth, light wearing sock with a crease-free fit due to a combination of its special knitting technique and material. Featuring a very elastic shaft and hem, hand stitched toe seam on the outside for a more comfortable fit and sensation.

## **MED Soft**

Light, comfortable special sock made from a skin-friendly, elastic cotton blend

For more information or to place an order visit our website: