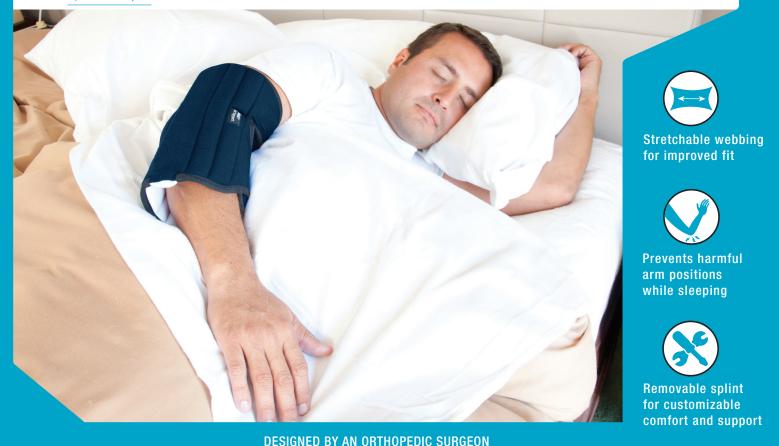

## **Elbow Night Brace**

**Elbow PM** offers exceptional comfort while gently immobilizing your elbow, preventing painful movement while you sleep. It is a leading brace for nighttime relief of cubital tunnel syndrome, or pain relating to pressure on the ulnar nerve.

## **Key benefits:**

Removable splint for customizable comfort and support

Promotes healing with therapeutic warmth

Soft cotton lining and cushioning foam allow skin to breathe

Prevents harmful arm positions while sleeping

Stretchable webbing for improved fit