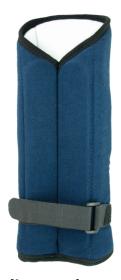

## **Key benefits:**

Adjustable hook and loop strap for a perfect fit

Promotes healing with therapeutic warmth

Soft cotton lining and cushioning foam allow skin to breathe

Prevents harmful arm positions while sleeping

## Ideal to use for:

Carpal Tunnel Syndrome

Forearm tendonitis

**Arthritis** 

Pregnancy-related carpal tunnel syndrome

\*Clinical study completed at the VA hospital San Diego.

Toomac Solutions 32D Poland Road, Glenfield, Auckland 0627 P: 0508 443 5347