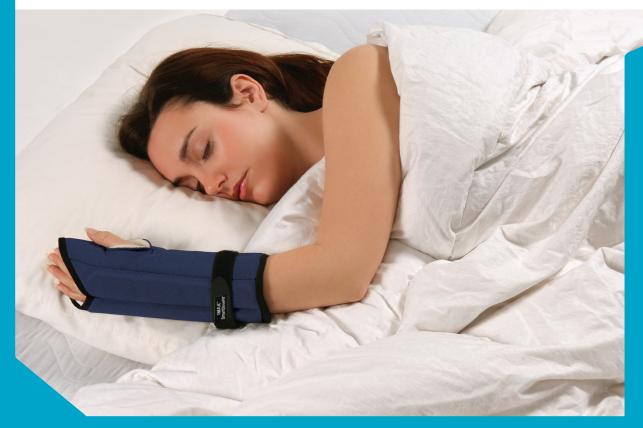

## **Carpal Tunnel Night Brace**

SmartGlove PM provides exceptional comfort and maximum pain relief, so you can sleep through the night pain-free. Rest and night splinting remain the #1 doctor-recommended conservative treatment of carpal tunnel syndrome. The SmartGlove PM was rated to be the most effective nighttime splint for the treatment of carpal tunnel syndrome\*.

## **Key benefits:**

Adjustable hook and loop strap for a perfect fit

Promotes healing with therapeutic warmth

Soft cotton lining and cushioning foam allow skin to breathe

Prevents harmful arm positions while sleeping

## Ideal to use for:

Carpal Tunnel Syndrome

Forearm tendonitis

**Arthritis** 

Pregnancy-related carpal tunnel syndrome

\*Clinical study completed at the VA hospital San Diego.

Toomac Solutions 32D Poland Road, Glenfield, Auckland 0627 P: 0508 443 5347