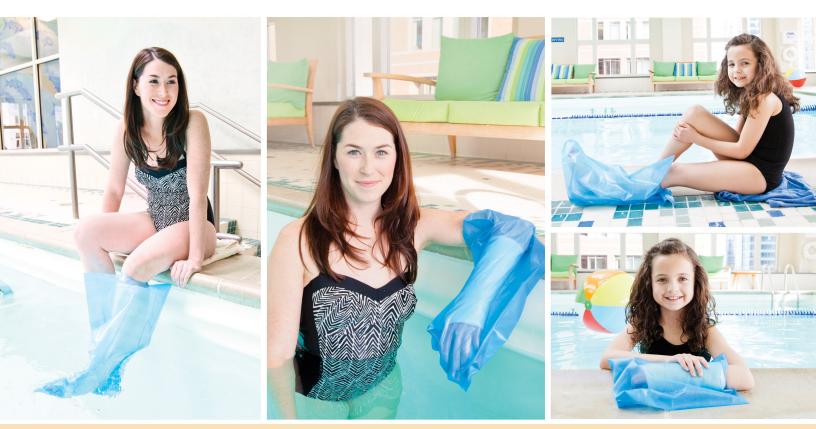

## Cast and Bandage Protector for Daily Showering, Bathing and Swimming

## Moisture proof covering for cast and bandage protection during recreational water activities

LENGTH

21" / 53cm

33" / 84cm

- Easy-on, easy-off and simple to use
- A professional way to prevent cast and bandage deterioration during water activities and reduce the risk of skin maceration
- Eliminate the need for pumps, straps and adhesive tapes needed with other products

SIZE

Short Arm

Long Arm

- Latex-free and reusable, folds compactly
- Made with high-performance TPE material that stretches easily

SIZE

Short Leg

Long Leg

LENGTH