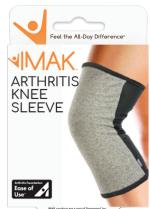

## ARTHRITIS KNEE SLEEVE

## Feel the All-Day Difference®

Designed for all-day comfort and performance, the IMAK Compression Arthritis Knee Sleeve provides mild compression for warmth, which may help increase circulation, reduce pain and promote healing. Made of soft, breathable cotton material so you can enjoy your activities without issue day and night.