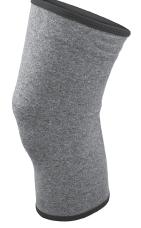

## ARTHRITIS KNEE SLEEVE

## Feel the All-Day Difference®

Designed for all-day comfort and performance, the IMAK Compression Arthritis Knee Sleeve provides mild compression for warmth, which may help increase circulation, reduce pain and promote healing. Made of soft, breathable cotton material so you can enjoy your activities without issue day and night.

May reduce pain to promote healing

Tri-band technology holds sleeve securely in place

| Size    | Leg Circum.* | ltem # |
|---------|--------------|--------|
| X-Small | 13 - 15"     | A20149 |
| Small   | 15 - 17"     | A20150 |
| Medium  | 17 - 19"     | A20151 |
| Large   | 19 - 21"     | A20152 |
| X-Large | 21 - 23"     | A20153 |