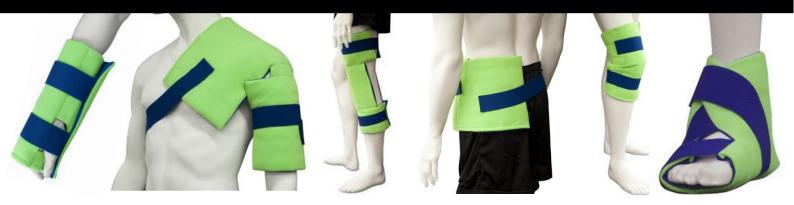

## **Soft Fleece Material**

- ✓ Eliminates migration of ice wrap during use
- ✓ Provides comfortable compression
- ✓ Insulates skin to prevent frost bite
- ✓ Wicks moisture away

## **Encapsulated Ice Pack**

- ✓ Conforms well to the body
- ✓ Transports easily in cooler with ice
- ✓ Provides quick refreeze time

Contact us;
Toomac Solutions Ltd
32 Poland Road, Glenfield, Auckland
www.toomac.co.nz