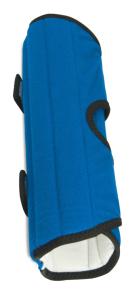

## **Elbow Support**

Removable splint for customizable comfort and support

Nighttime relief for Cubital Tunnel Syndrome

Keeps elbow in neutral position during sleep

DESIGNED BY AN ORTHOPEDIC SURGEON

**Item number:** A10113 (Universal) A10110 (X-Large)

## **Key benefits:**

Provides customizable comfort – maximum immobilization with splint in, or gentle support with splint removed

Promotes healing with therapeutic warmth

Soft cotton lining and cushioning foam allow skin to breathe