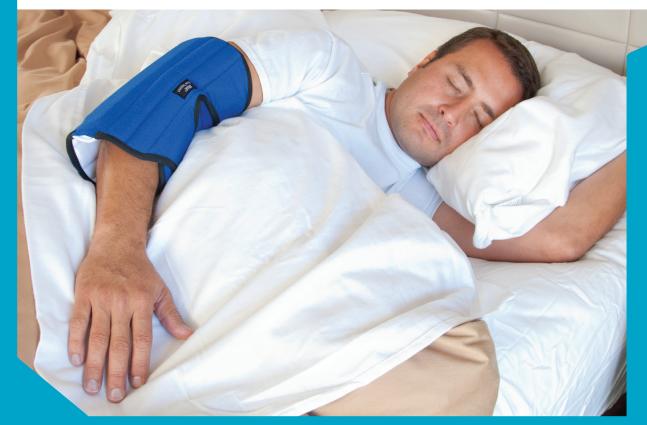

## **Elbow Support**

Removable splint for customizable comfort and support

Nighttime relief for Cubital Tunnel Syndrome

Keeps elbow in neutral position during sleep

DESIGNED BY AN ORTHOPEDIC SURGEON

**Item number:** A10113 (Universal) A10110 (X-Large)

## **Elbow Support Brace**

**Elbow Support** offers exceptional comfort while gently immobilizing the elbow, preventing painful movements during rest and sleep. It is the #1 brace for nighttime relief of cubital tunnel syndrome.

Prevents harmful arm positions while sleeping