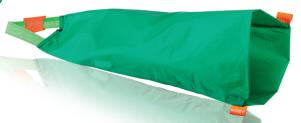

# The original donning aid for medical compression stockings and tights with an open toe.

Arion Easy-Slide provides a solution for patients who wear compression stockings and tights with an open toe while reducing friction between the compression garment and the skin. Thanks to Arion Easy-Slide's unique sliding properties, you can put on hosiery without difficulty. Furthermore, Arion Easy-Slide is an essential aid for caregivers who assist their patients with the task of donning their compression hosiery on a daily basis.

#### **Arion Easy-Slide**