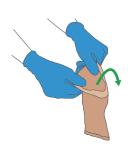

# The original donning aid for medical compression stockings and tights with an open toe.

Arion Easy-Slide provides a solution for patients who wear compression stockings and tights with an open toe while reducing friction between the compression garment and the skin. Thanks to Arion Easy-Slide's unique sliding properties, you can put on hosiery without difficulty. Furthermore, Arion Easy-Slide is an essential aid for caregivers who assist their patients with the task of donning their compression hosiery on a daily basis.





Make sure the product is ready for use:
- Fold back the extra fabric into the "green bag"
- Align the fold line with the top of the orange labels



In case the compression garment has a silicon border, make sure to turn it outwards

## **Donning instructions**



## Compression therapy made easier

#### Arion donning and doffing aids for medical compression garments

#### Easy to Use

- Minimize friction between compression garment and skin
- Reduce physical strain for both compression wearers and caregivers
- Promote independence of compression wearers

#### Safe to Apply

- Reduce risk of skin damage; can be especially beneficial in case of high skin sensitivity or leg ulcers Contribute to a longer garment lifetime by preventing damage from fingers and nails Help maintaining the original compression longer and avoiding garments from overstretching
- and distortion

### Simple Solutions

- Application aids for all types of compress