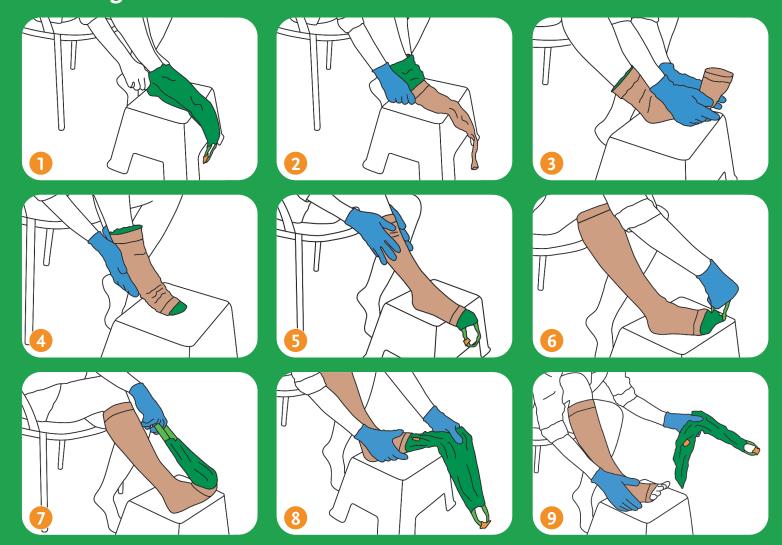

## **Donning instructions**

Make sure the product is ready for use:
- Fold back the extra fabric into the "green bag"
- Align the fold line with the top of the orange labels

In case the compression garment has a silicon border, make sure to turn it outwards