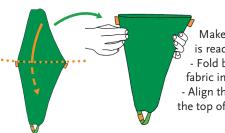

Make sure the product is ready for use:
- Fold back the extra fabric into the "green bag"
- Align the fold line with the top of the orange labels

In case the compression garment has a silicon border, make sure to turn it outwards