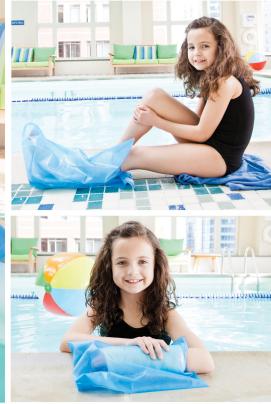

## Cast and Bandage Protector for Daily Showering, Bathing and Swimming

## Moisture proof covering for cast and bandage protection during recreational water activities

- Easy-on, easy-off and simple to use
- · A professional way to prevent cast and bandage deterioration during water activities and reduce the risk of skin maceration
- · Eliminate the need for pumps, straps and adhesive tapes needed with other products
- · Latex-free and reusable, folds compactly
- Made with high-performance TPE material that stretches easily

| PEDIATRIC |      |            |  |  |  |
|-----------|------|------------|--|--|--|
| ORDER#    | SIZE | LENGTH     |  |  |  |
| 20363     | Arm  | 21" / 53cm |  |  |  |
| 20362     | Leg  | 28"/71cm   |  |  |  |