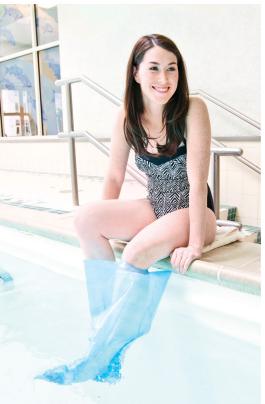

## Cast and Bandage Protector for Daily Showering, Bathing and Swimming

## Moisture proof covering for cast and bandage protection during recreational water activities

- Easy-on, easy-off and simple to use
- · A professional way to prevent cast and bandage deterioration during water activities and reduce the risk of skin maceration
- · Eliminate the need for pumps, straps and adhesive tapes needed with other products
- · Latex-free and reusable, folds compactly
- Made with high-performance TPE material that stretches easily