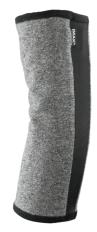

## ACTIVE ELBOW SLEEVE

## Feel the All-Day Difference®

Designed for all-day comfort and performance, the IMAK Compression Arthritis Elbow Sleeve provides mild compression for warmth, which may help increase circulation, reduce pain and promote healing. Made of soft, breathable cotton material so you can enjoy your activities without issue day and night.

May help increase circulation

Tri-band technology holds sleeve securely in place

May reduce pain to promote healing

|        | Arm      |        |
|--------|----------|--------|
| Size*  | Circum.  | Item # |
| Small  | 8 - 11"  | A20155 |
| Medium | 11 - 13" | A20156 |
| Large  | 13 - 16" | A20157 |