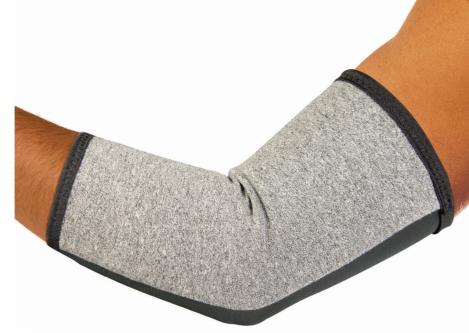

## ACTIVE ELBOW SLEEVE

## Feel the All-Day Difference®

Designed for all-day comfort and performance, the IMAK Compression Arthritis Elbow Sleeve provides mild compression for warmth, which may help increase circulation, reduce pain and promote healing. Made of soft, breathable cotton material so you can enjoy your activities without issue day and night.

May help increase circulation

Tri-band technology holds sleeve securely in place

May reduce pain to promote healing

|        | Arm      |        |
|--------|----------|--------|
| Size*  | Circum.  | Item # |
| Small  | 8 - 11"  | A20155 |
| Medium | 11 - 13" | A20156 |
| Large  | 13 - 16" | A20157 |